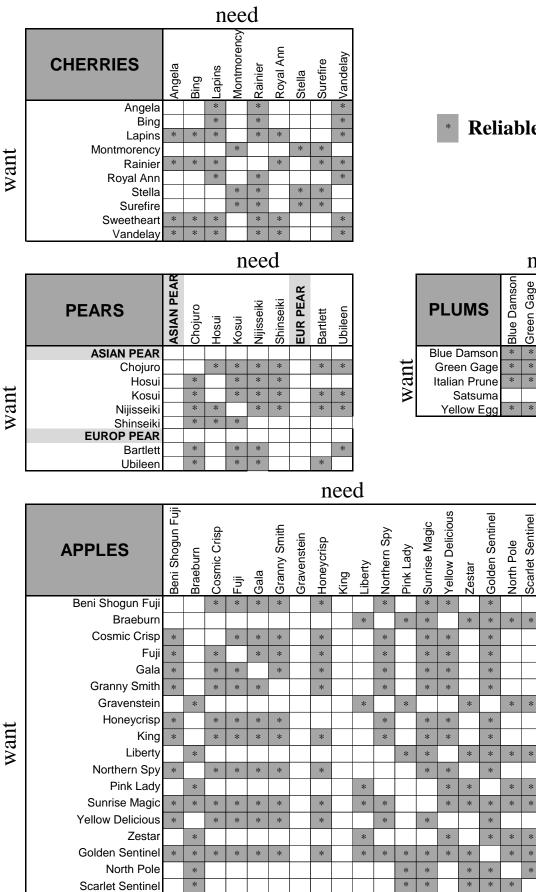

## FRUIT TREES 2024

Unless classified "self-fertile," fruit trees require a **pollinator** (a tree of the same fruit, but different variety) in order to produce fruit. Self-fertile trees do not require a pollinator, but they may be more productive with another variety present.

## **Reliable pollinizer**