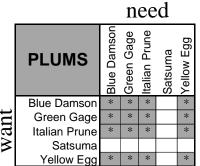

## FRUIT TREES 2024

Unless classified "self-fertile," fruit trees require a **pollinator** (a tree of the same fruit, but different variety) in order to produce fruit. Self-fertile trees do not require a pollinator, but they may be more productive with another variety present.

## **Reliable pollinizer**